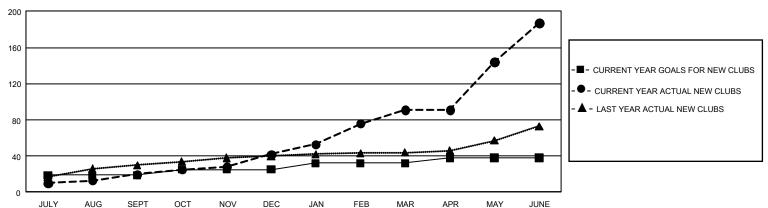

## GMT Constitutional Area 6, Group N

**GMT**: OPEN

REPORT DOES NOT INCLUDE CLUBS IN UNDISTRICTED AREAS.

| Clubs                 |               |           |               | Members               |                         |                         |                                                    |  |
|-----------------------|---------------|-----------|---------------|-----------------------|-------------------------|-------------------------|----------------------------------------------------|--|
| RESULTS FOR 2019-2020 |               |           |               | RESULTS FOR 2019-2020 |                         |                         |                                                    |  |
| QUARTER               | NEW CLUB GOAL | NEW CLUBS | DROPPED CLUBS | QUARTER MEN           | MBER GROWTH NET<br>GOAL | MEMBER GROWTH<br>ACTUAL | DROPPED<br>MEMBERS ACTUAL<br>(including transfers) |  |
| JULY/AUG/SEPT         | 57            | 20        | 3             | JULY/AUG/SEPT         | 1,575                   | 743                     | 636                                                |  |
| OCT/NOV/DEC           | 18            | 22        | 34            | OCT/NOV/DEC           | 690                     | 675                     | 2,196                                              |  |
| JAN/FEB/MAR           | 21            | 49        | 7             | JAN/FEB/MAR           | 705                     | 1,219                   | 311                                                |  |
| APR/MAY/JUNE          | 18            | 96        | 1             | APR/MAY/JUNE          | 630                     | 1,095                   | 2,603                                              |  |

## GOALS AND ACTUAL NEW CLUBS CUMULATIVE

| DROPPED CLUBS: 45                |       | 516 CLUBS OF 833 ADDED 1 OR MORE | GENDER DISTRIBUTION             |                |       |
|----------------------------------|-------|----------------------------------|---------------------------------|----------------|-------|
|                                  |       | NEW MEMBERS                      | MALE 13,893 (68.94              |                |       |
|                                  |       |                                  | FEMALE                          | 6,259 (31.06%) |       |
| DROPPED MEMBERS                  |       |                                  |                                 |                |       |
| DECEASED                         | 60    | CLICK HERE FOR CUMULATIVE        | TOTAL FAMILY UNIT MEMBERS       |                | 7,039 |
| CLUB CANCELLED 1,647 OTHER 4,039 |       | MEMBERSHIP DATA                  | FAMILY MEMBERS PAYING HALF DUES |                | 0.000 |
|                                  |       |                                  |                                 |                | 3,893 |
| TOTAL                            | 5,746 |                                  |                                 |                |       |