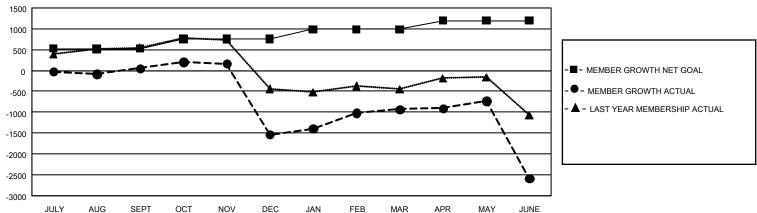

## GMT Constitutional Area 6, Group N

**GMT**: OPEN

REPORT DOES NOT INCLUDE CLUBS IN UNDISTRICTED AREAS.

| Clubs                 |               |           |               | Members               |                         |                         |                                                    |  |
|-----------------------|---------------|-----------|---------------|-----------------------|-------------------------|-------------------------|----------------------------------------------------|--|
| RESULTS FOR 2019-2020 |               |           |               | RESULTS FOR 2019-2020 |                         |                         |                                                    |  |
| QUARTER               | NEW CLUB GOAL | NEW CLUBS | DROPPED CLUBS | QUARTER MEN           | MBER GROWTH NET<br>GOAL | MEMBER GROWTH<br>ACTUAL | DROPPED<br>MEMBERS ACTUAL<br>(including transfers) |  |
| JULY/AUG/SEPT         | 57            | 20        | 3             | JULY/AUG/SEPT         | 1,575                   | 743                     | 636                                                |  |
| OCT/NOV/DEC           | 18            | 22        | 34            | OCT/NOV/DEC           | 690                     | 675                     | 2,196                                              |  |
| JAN/FEB/MAR           | 21            | 49        | 7             | JAN/FEB/MAR           | 705                     | 1,219                   | 311                                                |  |
| APR/MAY/JUNE          | 18            | 96        | 1             | APR/MAY/JUNE          | 630                     | 1,095                   | 2,603                                              |  |

## GOALS AND ACTUAL NEW CLUBS CUMULATIVE

| DROPPED CLUBS: 45                |       | 516 CLUBS OF 833 ADDED 1 OR MORE | GENDER DISTRIBUTION             |                |       |
|----------------------------------|-------|----------------------------------|---------------------------------|----------------|-------|
|                                  |       | NEW MEMBERS                      | MALE 13,893 (68.94              |                |       |
|                                  |       |                                  | FEMALE                          | 6,259 (31.06%) |       |
| DROPPED MEMBERS                  |       |                                  |                                 |                |       |
| DECEASED                         | 60    | CLICK HERE FOR CUMULATIVE        | TOTAL FAMILY UNIT MEMBERS       |                | 7,039 |
| CLUB CANCELLED 1,647 OTHER 4,039 |       | MEMBERSHIP DATA                  | FAMILY MEMBERS PAYING HALF DUES |                | 0.000 |
|                                  |       |                                  |                                 |                | 3,893 |
| TOTAL                            | 5,746 |                                  |                                 |                |       |